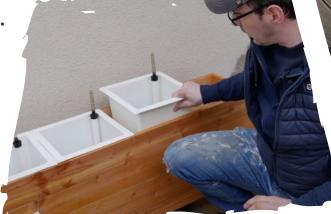

## MATERIAL LIST

Wood (douglas fir, spruce or oak):

- **1** 8x 18 x 100 x 1160 mm longitudinal boards
- **2** 8x 18 x 100 x 260 mm side boards
- **5** 4x 44 x 44 x 320 mm posts
- 4 1x bamboo climbing support
- 6 4x inserts (water reservoirs)
- 1x Dupli Color Wood Preservation Spray Pine