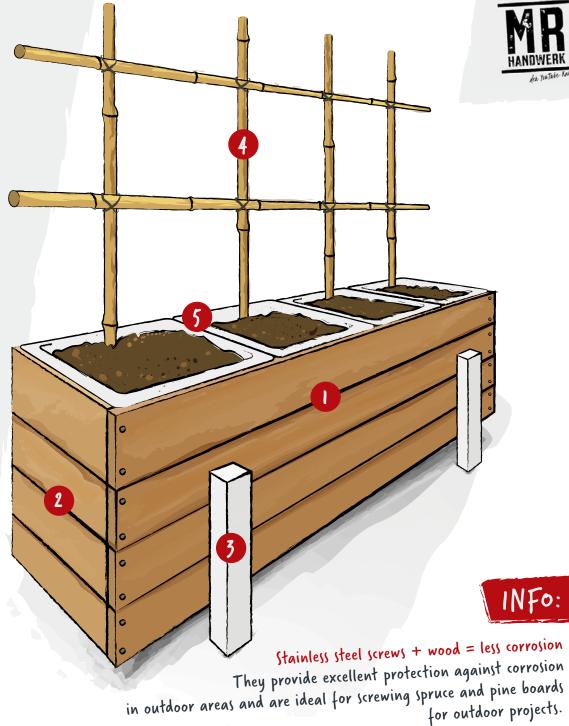

## MATERIAL LIST

Wood (douglas fir, spruce or oak):

- **1** 8x 18 x 100 x 1160 mm longitudinal boards
- **2** 8x 18 x 100 x 260 mm side boards
- **5** 4x 44 x 44 x 320 mm posts
- 4 1x bamboo climbing support
- 6 4x inserts (water reservoirs)
- 1x Dupli Color Wood Preservation Spray Pine

Countersunk head screws (stainless steel) 4 x 40 mm Countersunk head screws (stainless steel) 4 x 50 mm