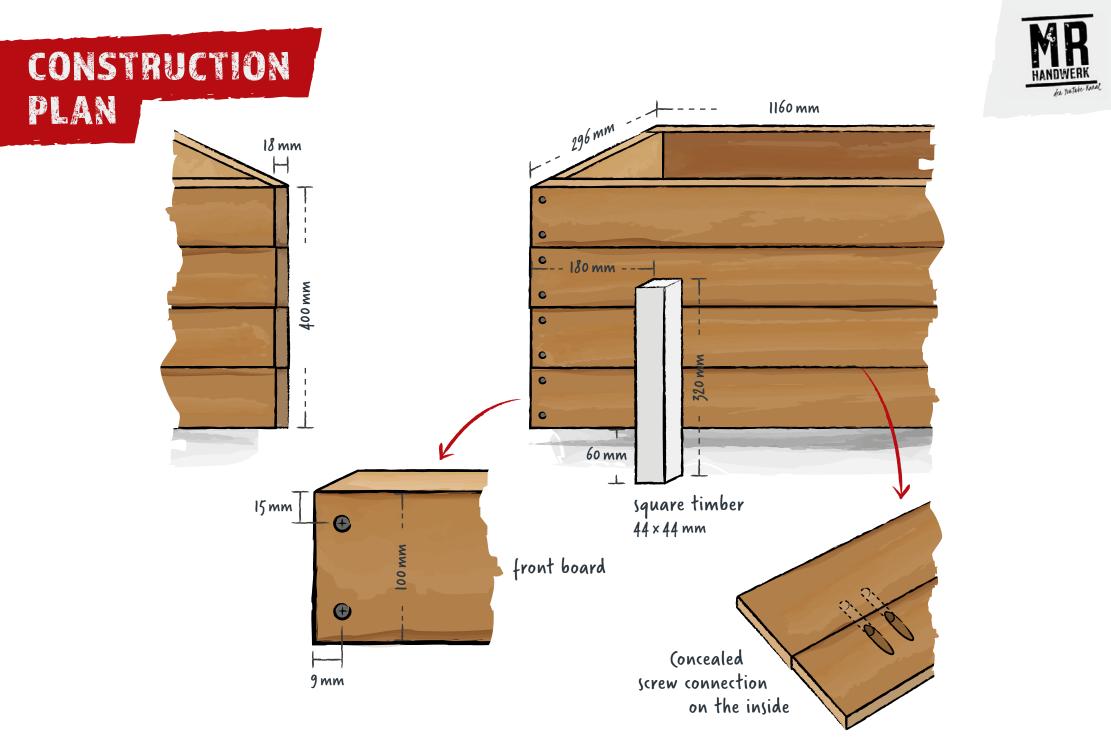

## MATERIAL LIST

Wood (douglas fir, spruce or oak):

- **1** 8x 18 x 100 x 1160 mm longitudinal boards
- **2** 8x 18 x 100 x 260 mm side boards
- **5** 4x 44 x 44 x 320 mm posts
- 4 1x bamboo climbing support
- 6 4x inserts (water reservoirs)
- 1x Dupli Color Wood Preservation Spray Pine

Countersunk head screws (stainless steel) 4 x 40 mm Countersunk head screws (stainless steel) 4 x 50 mm